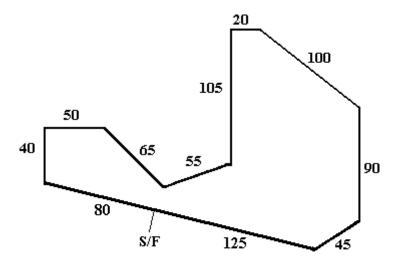

Course plan for Saturday, April 27, is diagrammed above. The full course is 775 yards. Course plan for Sunday, April 28, is diagrammed below. The full course is 785 yards. The courses will be reversed for finals, again for BOB, and again for BIF.

The field is fenced pasture with mowed grass and natural terrain. SISFA reserves the right to alter the course diagram as required by weather and/or field conditions on the day of the trial.

ALL HOUNDS RUN AT OWNER'S SOLE RISK