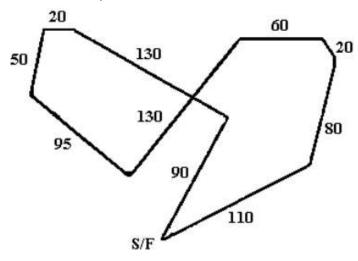

Course plan for Saturday, April 27, is diagrammed above. The full course is 775 yards. Course plan for Sunday, April 28, is diagrammed below. The full course is 785 yards. The courses will be reversed for finals, again for BOB, and again for BIF.

The field is fenced pasture with mowed grass and natural terrain. SISFA reserves the right to alter the course diagram as required by weather and/or field conditions on the day of the trial.

ALL HOUNDS RUN AT OWNER'S SOLE RISK