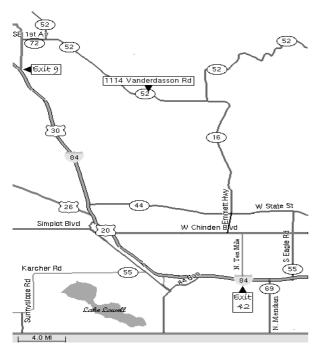

### ASFA LURE FIELD TRIAL with LURE COURSING INSTINCT STAKE (ALL BREEDS) Region 1

Saturday and Sunday, April 27 and 28, 2024 Bryson Ranch 1114 Vanderdasson, Emmett, Idaho

EARLY ENTRY FEES: 4 or more hounds, same owner, \$15/hound 1-3 hounds, same owner, \$20 first hound, \$18/additional hound \$15 Veterans and Singles stakes

#### OFFICIAL AMERICAN SIGHTHOUND FIELD ASSOCIATION ENTRY FORM

Southern Idaho Sighthound Field Association ASFA Lure Field Trial - All Breed, Saturday, April 27, 2024

Bryson Ranch, 1114 Vanderdasson Rd, Emmett, ID

#### OFFICIAL AMERICAN SIGHTHOUND FIELD ASSOCIATION ENTRY FORM

Southern Idaho Sighthound Field Association

ASFA Lure Field Trial - All Breed, Sunday, April 28, 2024

Bryson Ranch, 1114 Vanderdasson Rd, Emmett, ID Early entries close on Wednesday, April 24, 2024